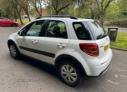

## Suzuki SX4 1.6 SZ3 5dr | Aug 2014

Mot'd 2/2/25

£4,795

| Miles:           | 39957        |
|------------------|--------------|
| Fuel Type:       | Petrol       |
| Transmission:    | Manual       |
| Colour:          | White        |
| Engine Size:     | 1586         |
| CO2 Emission:    | 141          |
| Tax Band:        | F (£210 p/a) |
| Body Style:      | Hatchback    |
| Insurance group: | 18D          |
| Reg:             | WJZ4550      |