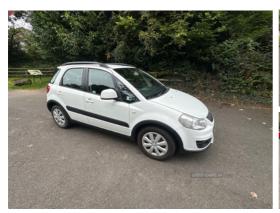

## Suzuki SX4 1.6 SZ3 5dr | Aug 2014

Mot'd 2/2/25

£4,795

| Miles:           | 39957        |
|------------------|--------------|
| Fuel Type:       | Petrol       |
| Transmission:    | Manual       |
| Colour:          | White        |
| Engine Size:     | 1586         |
| CO2 Emission:    | 141          |
| Tax Band:        | F (£210 p/a) |
| Body Style:      | Hatchback    |
| Insurance group: | 18D          |
| Reg:             | WJZ4550      |