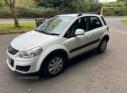

## Suzuki SX4 1.6 SZ3 5dr | Aug 2014

Mot'd 2/2/25

£4,795

| Miles:           | 39957        |
|------------------|--------------|
| Fuel Type:       | Petrol       |
| Transmission:    | Manual       |
| Colour:          | White        |
| Engine Size:     | 1586         |
| CO2 Emission:    | 141          |
| Tax Band:        | F (£210 p/a) |
| Body Style:      | Hatchback    |
| Insurance group: | 18D          |
| Reg:             | WJZ4550      |