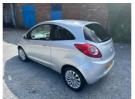

## Ford Ka 1.2 Zetec 3dr | Aug 2010

Mot'd 25/5/25 New timing belt New alternator belt Serviced

£2,395

3620mm

| Miles:           | 114485      |
|------------------|-------------|
| Fuel Type:       | Petrol      |
| Transmission:    | Manual      |
| Colour:          | Silver      |
| Engine Size:     | 1242        |
| CO2 Emission:    | 119         |
| Tax Band:        | C (£35 p/a) |
| Body Style:      | Hatchback   |
| Insurance group: | 3E          |
| Reg:             | RJZ7243     |