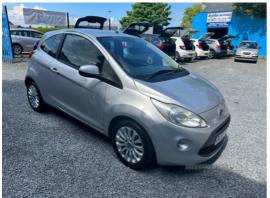

## Ford Ka 1.2 Zetec 3dr | Aug 2010

Mot'd 25/5/25 New timing belt New alternator belt Serviced

£2,395

3620mm

| Miles:           | 114485      |
|------------------|-------------|
| Fuel Type:       | Petrol      |
| Transmission:    | Manual      |
| Colour:          | Silver      |
| Engine Size:     | 1242        |
| CO2 Emission:    | 119         |
| Tax Band:        | C (£35 p/a) |
| Body Style:      | Hatchback   |
| Insurance group: | 3E          |
| Reg:             | RJZ7243     |