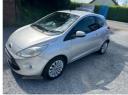

## Ford Ka 1.2 Zetec 3dr | Aug 2010

Mot'd 25/5/25 New timing belt New alternator belt Serviced

£2,395

3620mm

| Miles:           | 114485      |
|------------------|-------------|
| Fuel Type:       | Petrol      |
| Transmission:    | Manual      |
| Colour:          | Silver      |
| Engine Size:     | 1242        |
| CO2 Emission:    | 119         |
| Tax Band:        | C (£35 p/a) |
| Body Style:      | Hatchback   |
| Insurance group: | 3E          |
| Reg:             | RJZ7243     |